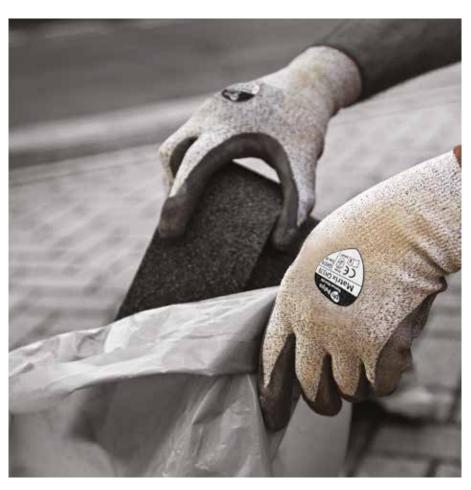

Matrix® GH378 GH378

Lightweight seamless knitted liner with a crinkle latex palm coating

## **Features**

**Protection:** Lightweight liner provides excellent cut and tear resistance

**Grip:** Crinkle latex palm coating provides good grip in both wet and dry conditions for safe and secure handling

**Dexterity:** Close fitting for maximum dexterity

**Knit Wrist:** Elasticated knitted wrist provides a secure fit and keeps hands free from dust and debris

| Code   | GH378      |
|--------|------------|
| Colour | Grey/Black |
| Sizes  | 7-10       |