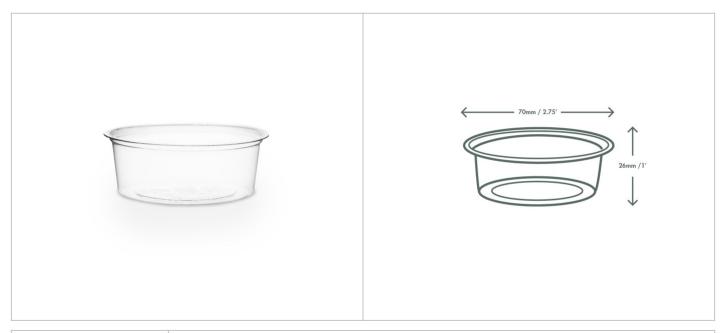

| Case count         | 2000                                             |
|--------------------|--------------------------------------------------|
| Pack size          | 100                                              |
| Packs per case     | 20                                               |
| Product Dimensions | Top diameter: 70mm<br>Height: 26mm<br>Weight: 1g |