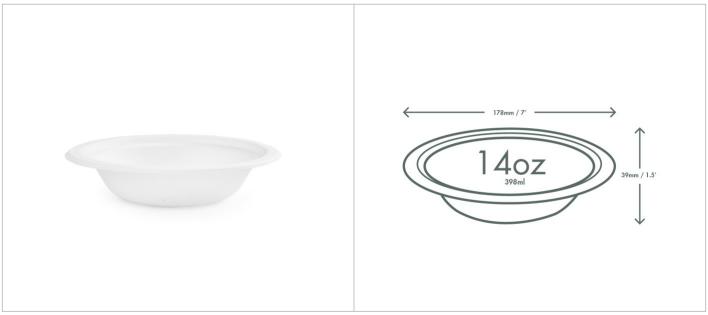

## Product spec sheet

Product name 14oz bagasse bowl

Product code L044

| Description        | Stronger than a paper bowl, more attractive than polystyrene. Use for bowls of hot or cold food like ice cream, porridge, cereal, or pulled pork. Bagasse is recycled sugarcane fibre. Tree-free! Stylish white. Award-winning quality by Vegware, made from plants. Commercially compostable where accepted. |  |
|--------------------|---------------------------------------------------------------------------------------------------------------------------------------------------------------------------------------------------------------------------------------------------------------------------------------------------------------|--|
| Case count         | 500                                                                                                                                                                                                                                                                                                           |  |
| Pack size          | 50                                                                                                                                                                                                                                                                                                            |  |
| Packs per case     | 10                                                                                                                                                                                                                                                                                                            |  |
| Product Dimensions | Top diameter: 178mm<br>Height: 39.2mm<br>Weight: 9g                                                                                                                                                                                                                                                           |  |