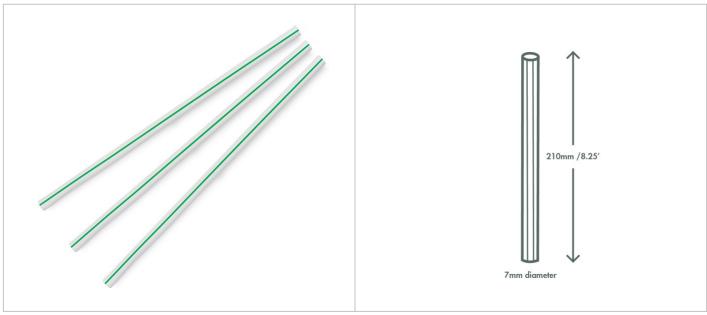

## Product spec sheet

Product name Jumbo green stripe white 7mm ecovio straw, 8.25in Product code WS07-GS

| Description | Plant-based drinking straw. Ideal for cold drinks and smoothies. Made from ecovio, a compostable plant-based material with great properties. White with a green stripe. |  |
|-------------|-------------------------------------------------------------------------------------------------------------------------------------------------------------------------|--|
|             | Award-winning quality by Vegware, made from plants. Commercially compostable                                                                                            |  |
|             | where accepted.                                                                                                                                                         |  |
|             | F000                                                                                                                                                                    |  |
| Case count  | 5000                                                                                                                                                                    |  |

| Case count         | 5000                                             |
|--------------------|--------------------------------------------------|
| Pack size          | 500                                              |
| Packs per case     | 10                                               |
| Product Dimensions | Top diameter: 7mm<br>Height: 210mm<br>Weight: 2g |