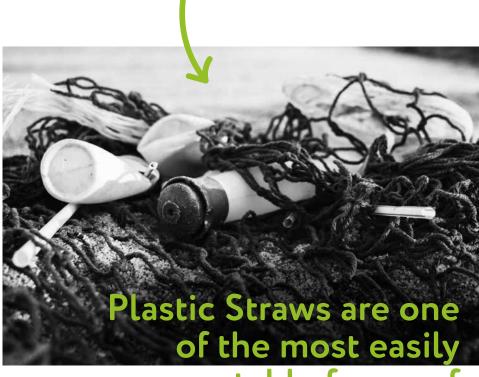

### The Plastic Problem

Reasons for change

April 2020

Government ban on all Plastic straws

4.7 Billion

Plastic Straws annually thrown away in the UK

A third of UK fish eaten

Contain microplastics

**Only 20%** 

Plastic globally is recycled

preventable forms of plastic waste

of a football pitch is destroyed

Reasons for change

270k Trees

Equivalent of trees dumped in land fill a day

25 - 40 Years