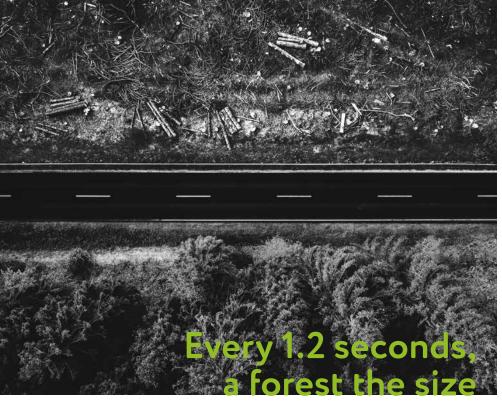

**Only 20%** 

Plastic globally is recycled

preventable forms of plastic waste

of a football pitch is destroyed

Reasons for change

270k Trees

Equivalent of trees dumped in land fill a day

25 - 40 Years