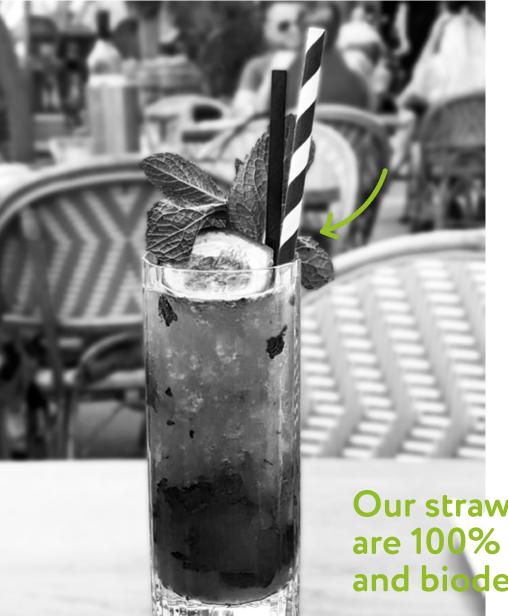

After the success of the tissue and wipes, we decided to branch out into straws as consumers want an eco-friendly alternative to plastic.

So let's not suck on the worlds resources just for a drink? Our bamboo paper straws are 100% biodegradable and recyclable, as is their cheeky packaging - how ex-straw-dinary?

Our straws & packaging are 100% recyclable and biodegradable

The Cheeky Panda.co.uk