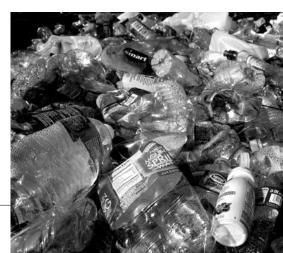

### The Plastic Problem

Reasons for change

April 2020

Government ban on all Plastic straws

4.7 Billion

Plastic Straws annually thrown away in the UK

A third of UK fish eaten

Contain microplastics

**Only 20%** 

Plastic globally is recycled

preventable forms of plastic waste

of a football pitch is destroyed

Reasons for change

270k Trees

Equivalent of trees dumped in land fill a day

25 - 40 Years