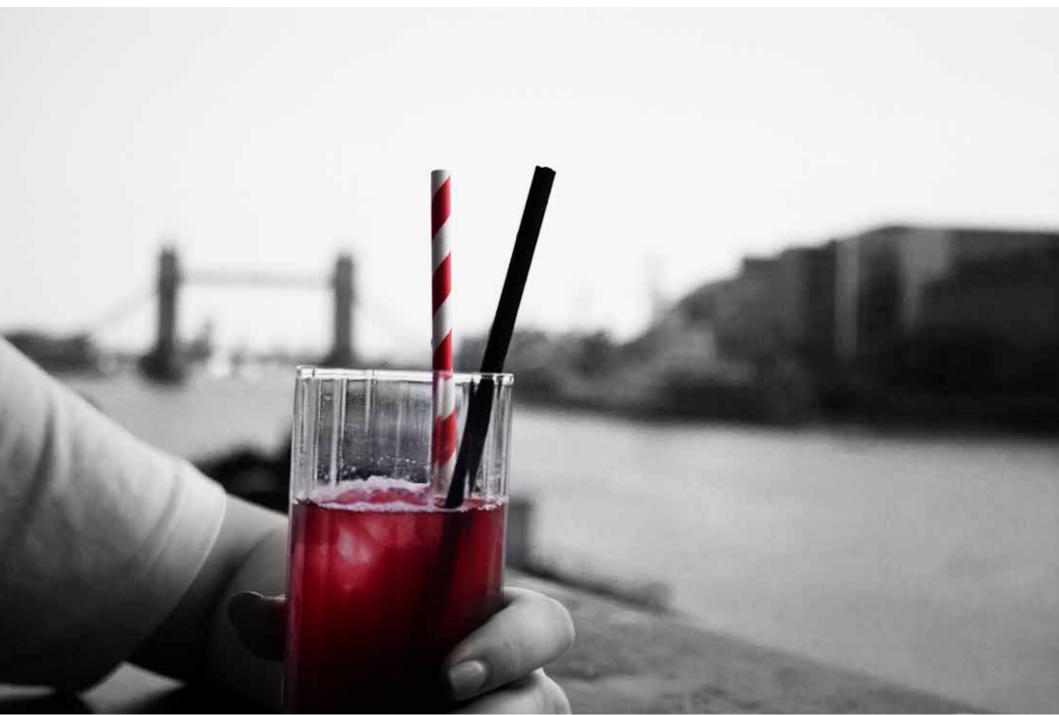

After the success of the tissue and wipes, we decided to branch out into straws as consumers want an eco-friendly alternative to plastic.

So let's not suck on the worlds resources just for a drink? Our bamboo paper straws are 100% biodegradable and recyclable, as is their cheeky packaging - how ex-straw-dinary?

#### Performance

Stays strong in your drink for longer

Society, 100% biodegradable and recyclable

Our straws and packaging ar

### The Facts

- Plastic free (even our packaging)
- Biodegradable
- · Made from natural bamboo
- Vegan certified by The Vegan Society
- FSC Certified
- BRC grade A Certified
- Strong and don't go soggy