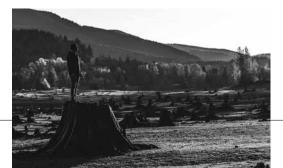

**Only 20%** 

Plastic globally is recycled

preventable forms of plastic waste

of a football pitch is destroyed

Reasons for change

270k Trees

Equivalent of trees dumped in land fill a day

25 - 40 Years

Average time to grow a tree used for paper straws

**Performance** 

A lot of paper straws go soggy quickly

46%

Of our trees were wiped out in the last 12,000 years