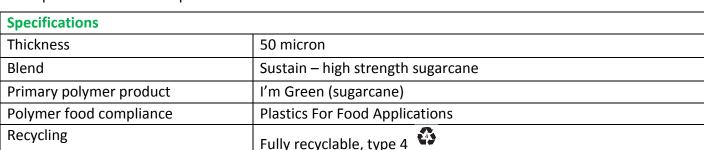

## Spec Sheet: Eco mailing bags

Our white sugar cane envelopes are the perfect sustainable alternative to standard polythene mailing bags, offering you the opportunity to improve your green credentials and reduce your carbon footprint. Produced from a bi-product of sugar cane, and grown on reclaimed waste land and therefore having no impact on the rainforest, our eco mailing bags are fully recyclable, use no fossil fuels and are produced from the greenest material on the market. One of the great benefits of our environmentally friendly mailing bags beside them being extremely sustainable is that you do not have to sacrifice quality, containing all of the same properties as standard oil derived polythene means there is no change to the performance and feel.

Using sugar cane rather than oil in the process of photosynthesis makes it 'GREEN' by its very nature and due to it being 100% recyclable material it can be fed back into the recycling stream.

- Eco-friendly alternative to standard polythene mailing bags
- Produced from sugar cane, the greenest material on the market
- Contains the same properties as standard oil derived polythene meaning no compromise on the strength or quality
- Carbon neutral the carbon dioxide taken from the atmosphere in the growing process, offsets the carbon dioxide emitted through production and transport

## **Technical Features:**

- Permanent strip
- Manufacturing tolerance on the dimensions of +/-5%, and +/-10% on thickness