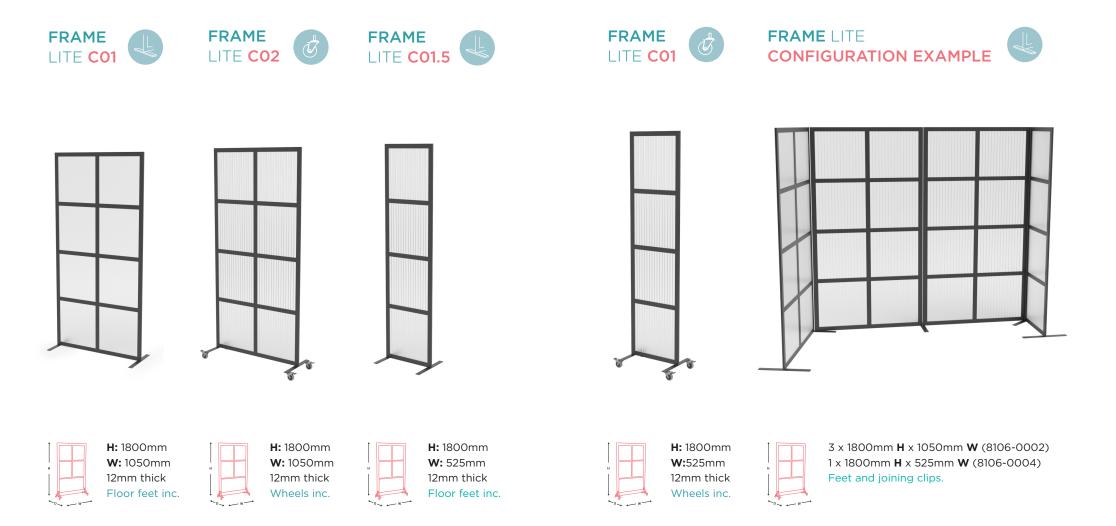

Crittall style window bar design applied to create that contemporary modern deco look.

0

Floor feet for freestanding or wheels.

.....

### FRAME LITE CO1

Available as a full width screen at 1050mm or half size at 525mm.