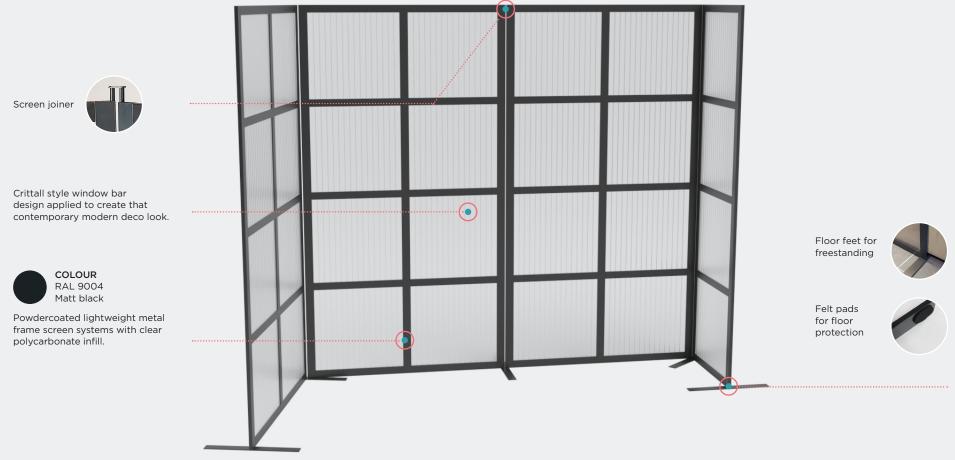

## FRAME LITE

With the social distancing measures in place we have a unique range of screen divider solutions to help put your policies in place.

Aesthetics and design can be lost quickly if you use the wrong products so we have designed ours around the sectors where experience matters! Powdercoated lightweight metal frame screen systems with clear polycarbonate infill.

Crittall style window bar design applied to create that contemporary modern deco look.

0

Floor feet for freestanding or wheels.

.....