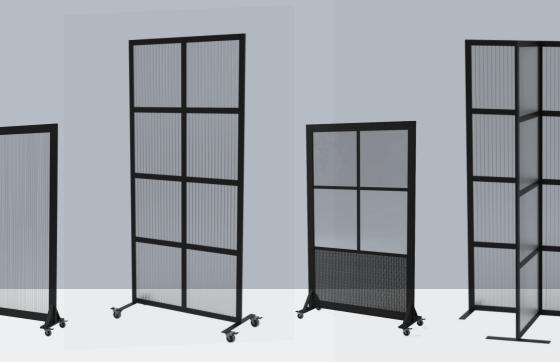

## FRAME LITE

With the social distancing measures in place we have a unique range of screen divider solutions to help put your policies in place.

Aesthetics and design can be lost quickly if you use the wrong products so we have designed ours around the sectors where experience matters! Powdercoated lightweight metal frame screen systems with clear polycarbonate infill.

Crittall style window bar design applied to create that contemporary modern deco look.

0

Floor feet for freestanding or wheels.

.....

### FRAME LITE CO1

Available as a full width screen at 1050mm or half size at 525mm.