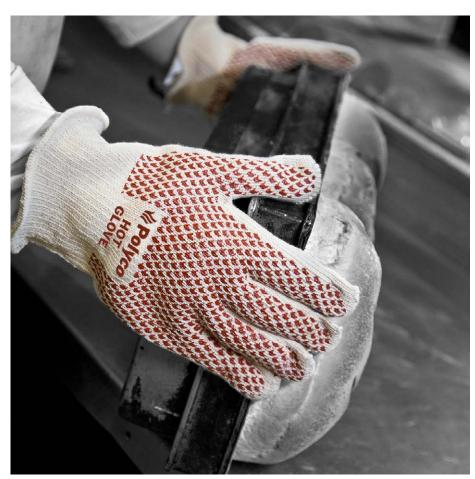

## **Hot Glove**<sup>™</sup>

## Double layered cotton glove with nitrile grip coating

## **Features**

Heat Resistant: Tested to Level 2 (up to 250°C) for contact heat according to EN407.

Protection: Double layered cotton for extra protection and durability.

Grip: Nitrile grip pattern offers good grip for safer handling.

Generous Fit: Easy on and off design.

Ambidextrous: Can be worn on either hand, extending the life of the glove.

Range: Available in short (9010) and long (9011) lengths

| Code   | 9010 (Short) | 9011 (Long) |
|--------|--------------|-------------|
| Colour | White/Red    | White/Red   |
| Sizes  | 7-9          | 9           |