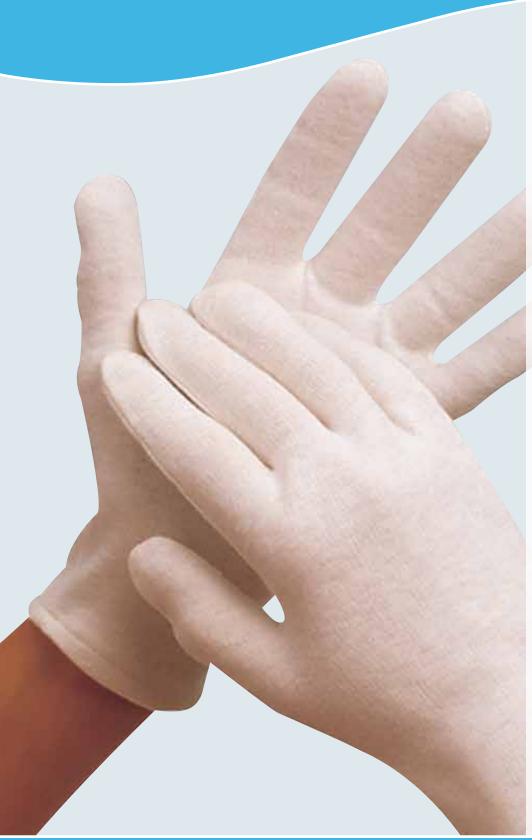

## Serva™

Serva™ is a lightweight glove made of natural fibres offering a high degree of dexterity and sensitivity. It is suitable for light general handling, and can be worn as an underglove for those who experience skin irritation or require additional thermal insulation. It is ambidextrous extending the life of the glove and providing good value for money.