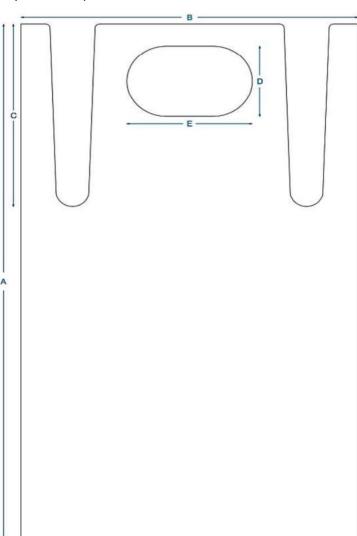

## **Dimensions**

Dimension A (Apron Length): 1100mm Dimension B (Apron Width): 700mm Dimension C (Tie Length): 460mm Dimension D (Neck Hole Height): 160mm Dimension E (Neck Hole Width): 220mm Tolerance for all the above measurements is +/- 20mm

The diagram below shows how the apron will be displayed when opened out from the centre folded sheet.

Therefore, die cut tooling will be used with this folded in half to perform the press cut for the hole in a semicircle and the aperture for the tie tapes in one cut.