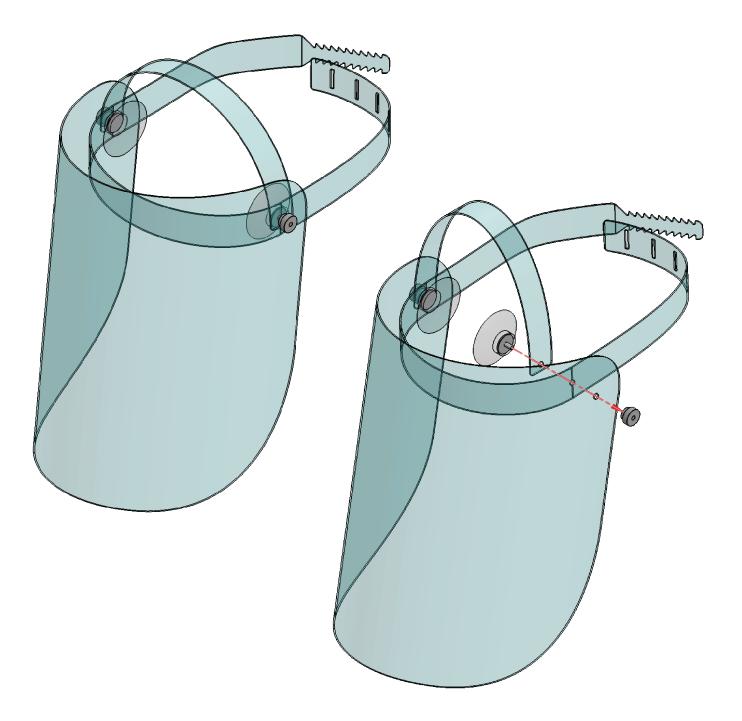

## Facemask assembly instructions

- Step 1. Join one side of the mask at a time.
- Step 2. Undo nut from suction cup.
- Step 3. With suction cup on inside, thread through all three parts and tighten as shown.
- Step 4. Repeat on other side
- Step 5. Now fit to head your size
- Step 6. Put main head band around your head and insert zip into appropriate hole and adjust to correct size.
- Step 7. Once at correct size hold in place take of head and put zip through next hole to lock securely.
- Step 8. Adjust mask to fit head comfortably and tighten.