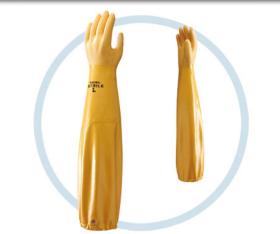

# 772 ARX Nitrile Long Sleeve

RECOMMENDED FOR THESE RISKS: Cold

Chemicals

Oils

Abrasion

RECOMMENDED FOR THESE LINES OF WORK:

Mechanical industry

Chemical industry / Alkaline components Chemical industry / Solvents

## Cotton/polyester material Nitrile coating

### DESCRIPTION

- · Fully coated, extra coating over entire hand
- Extended sewn sleeve, elasticated border
- Rough finish over entire surface
- Antibacterial and anti-odour treatment
- Anatomical shape
- Cut and sewn
- Eyelet for ventilation and hanging

#### BENEFITS

- A flexible, robust glove offering great dexterity and with good resistance to tearing
- Protects the hand from oils, hydrocarbons, grease and abrasion, with effective long lasting grip
- Impermeable for working in damp or greasy environments, enabling you to grip objects securely
- Sleeve stays correctly adjusted
- Surface provides tactile feel and better grip
- Greater hygiene
- Easy hang storage
- · Designed for easy movement and continuous wear
- · Extended protection for the entire arm

| AVAILABLE SIZES                           | 8/M • 9/L • 10/XL |
|-------------------------------------------|-------------------|
| LENGTH<br>Dependent on size, in mm (flat) | 650               |
| PACKAGING<br>Pairs per pack/box           | 5/60              |
| COLOUR OF SUPPORT/COATING                 | Yellow            |
| THICKNESS<br>in mm                        | 0,80              |