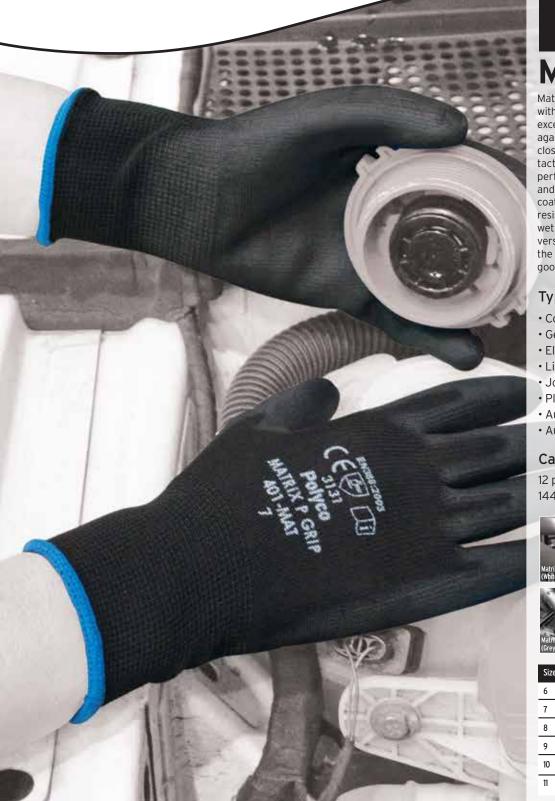

## Matrix<sup>®</sup> P Grip

Matrix<sup>®</sup> P Grip is a seamless knitted liner with a polyurethane palm coating offering excellent dexterity and good protection against abrasion and tear hazards. The close fitting design makes it an extremely tactile general handling glove that is perfect for meticulous tasks requiring care and precision. The polyurethane palm coating provides good abrasion and tear resistance, and has an assured grip in both wet and dry conditions. An extremely versatile glove, the Matrix<sup>®</sup> P Grip also has the additional bonus of being incredibly good value for money.