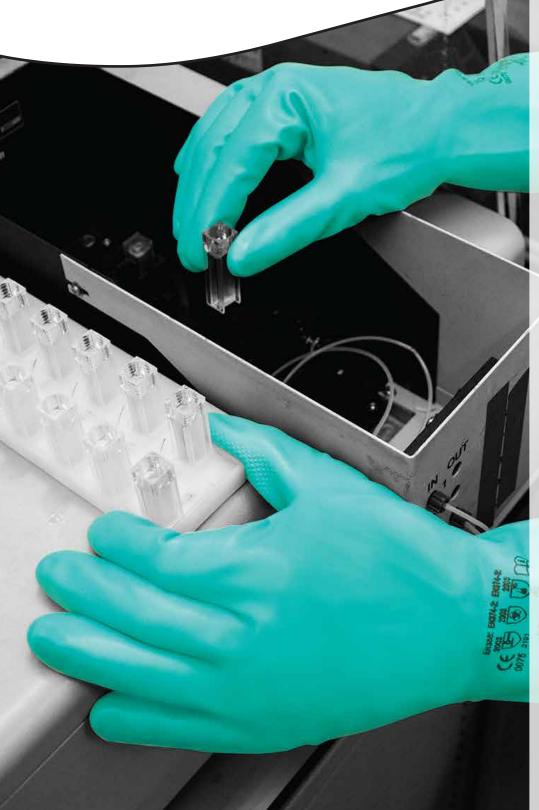

## Matrix<sup>®</sup> Nitri-Chem

Matrix® Nitri-Chem is a re-usable nitrile glove that performs well against a wide range of chemicals. Anatomically shaped for comfort, the Matrix® Nitri-Chem is made from synthetic rubber and contains no latex protein thus eliminating protein sensitisation for sensitive skin. It offers good abrasion resistance and has a diamond pattern on the palm ensuring a good grip in both wet and dry conditions. The soft flock lining absorbs perspiration keeping the hands cool and eases donning. In addition to these features, this glove offers good value for money.