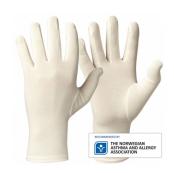

## 110.0160

Eczema Gloves Bamboo®

Skin-friendly, made of bamboo viscosse fiber

- Many adults suffer from eczema, and suffering itching and discomfort at their hands. These super soft gloves, which are made from health-friendly and biodegradable bamboo, will prevent the user from scratching directly on eczema / wounds, keeping the cream that is used in the treated area to last longer.
- $\bullet$  The gloves have a perfect stretch fit, and they are very comfortable to wear. The gloves can be washed at 60 °C and will keep their good qualities wash after wash.

## PRODUCT DETAILS

 Material :
 Bamboo viscose/Lycra®

 Grip :
 Dry

 Glove fit :
 Tight fit

 Size :
 XS|S|M|L|XL

 Length :
 20-23 cm

Caring instructions : Machine washable 60°

Color : Natural