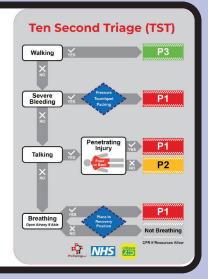

## **Section 6 Ten Second Triage**

- The Ten Second Triage Tool
- Using the Ten Second Triage Tool