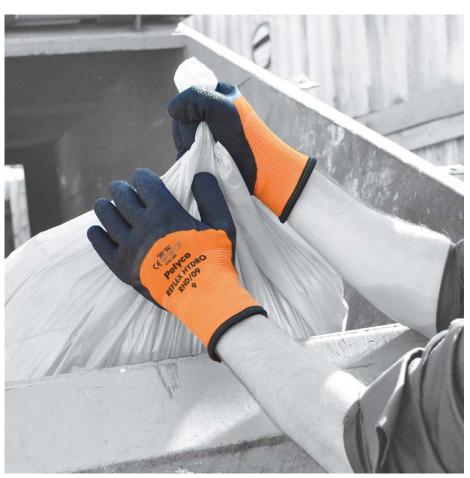

## Reflex® Hydro

High visibility thermal lined latex coated glove

## **Features**

Warm: Soft knitted thermal lining keeps hands exceptionally warm.

Durable: Good all-round mechanical protection with excellent tear resistance.

Grip: Crinkle three-quarter latex coating provides excellent grip in wet and dry conditions for safe and secure handling.