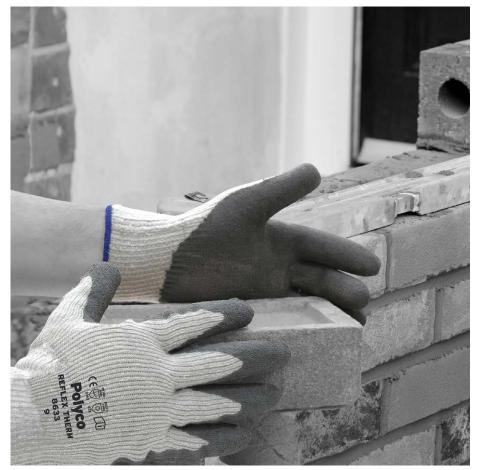

# **Reflex®** Therm

Crinkle finish latex with fleecy liner

#### **Features**

Warm: The special fleecy lining keeps hands warm in cold conditions.

Durable: Medium duty, offering excellent tear resistance and good puncture and abrasion resistance.

Comfort: The knitted liner is seamless to prevent irritation, and the back of the hand is uncoated which enhances movement and breathability.

| Code   | 863  |
|--------|------|
| Colour | Grey |
| Sizes  | 8-10 |