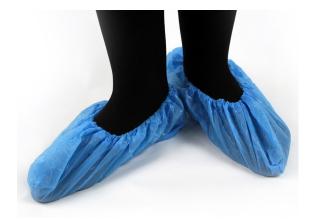

## Product Information. PRODUCT CODE: R21

Pal CPE Overshoes are made from a high quality embossed polyethylene providing strength and grip on slippery floors. They come as standard in size large and are available in extra large in blue and are elasticised at the ankle to ensure a good fit. They are suitable for protecting floors and footwear and ensuring environmental hygiene in a range of industries. They can be easily dispensed from the Pal Ecopak dispenser and come in 4 colours forming part of your colour-coded hygiene workwear range.