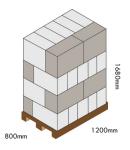

#### Shipping & Pallet Information.

Outer case weight: 7.1kg
Outer case dimensions: 590mm x 390mm x 225mm
Outer Case quantity: 2000
Inner Case quantity: 100
Case cube: 0.057 m3
Layers: 4
Cases/Layer: 7
Pallet quantity: 28
Pallet weight: 214kg

Pallet type: Euro