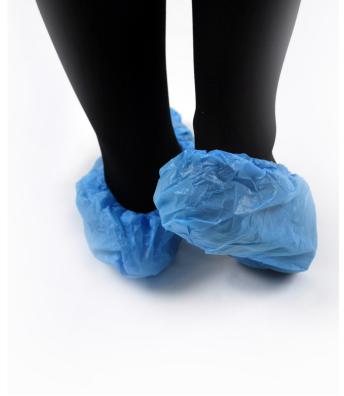

## Product Information. PRODUCT CODE: R21

Pal CPE Overshoes are made from a high quality embossed polyethylene providing strength and grip on slippery floors. They come as standard in size large and are available in extra large in blue and are elasticised at the ankle to ensure a good fit. They are suitable for protecting floors and footwear and ensuring environmental hygiene in a range of industries. They can be easily dispensed from the Pal Ecopak dispenser and come in 4 colours forming part of your colour-coded hygiene workwear range.