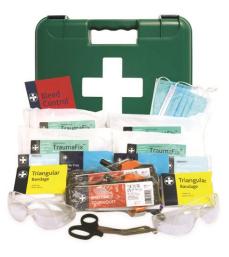

## Contents

| REF   | DESCRIPTION                                             | QUANTITY |
|-------|---------------------------------------------------------|----------|
| 059   | Gloves, Pair                                            | 4        |
| X0275 | Disposable Safety Spectacles                            | 2        |
| 357   | Face Masks, Pack of 2                                   | 1        |
| 813   | Shears                                                  | 2        |
| 963   | TraumaFix Sterile Dressing, Including Pressure Pad      | 4        |
| 413   | Triangular Bandage                                      | 2        |
| 6670  | CODE RED Emergency Tourniquet                           | 2        |
| 850   | Rebreath Mouth to Mouth Resuscitation Device with Valve | 2        |
| 1225  | PAcT Leaflet                                            | 1        |