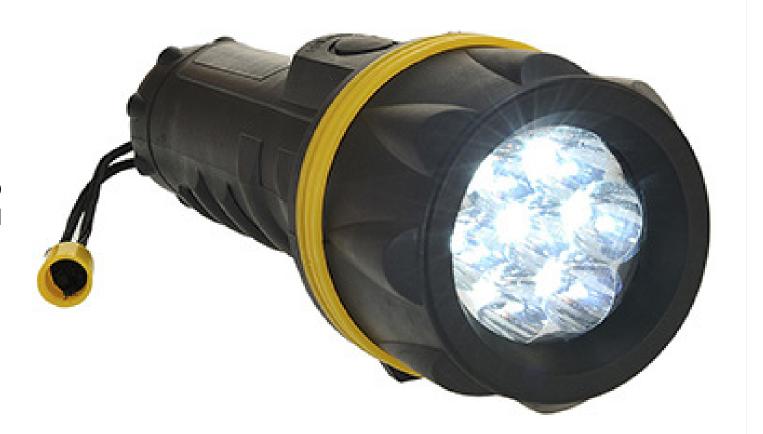

### PA60 - 7 LED Rubber Torch

**Commodity Code: 8513100000** 

**Collection:** Torch **Range:** Lighting

Materials: Rubber, ABS

**Outer Carton:** 48

#### **Product information**

The 7 L.E.D light combines all the benefits of precise engineered L.E.D technology with a practical and versatile design. It has a rubberised finish for stronger grip and easier handling.

#### **Features**

- Brightness 31 lumens
- Beam distance 50m
- Run time 8 hours
- Batteries included D x 2
- Rubberised grip for strong hold
- Impact and water resistant
- A classic ergonomic design utilising Modern LED technolog
- Durable and practical with rubberised coating
- Wrist strap for secure handling
- Retail box which aids presentation for retail sales
- CE certified