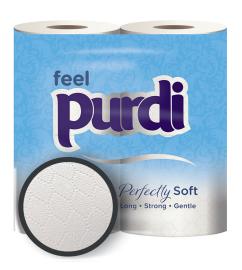

## **Purdi Toilet Tissue**

## **Product Description**

Purdi offers the elegant alternative choice of toilet roll, delivering the very best in consumer toilet tissue. **PTT002 provides a striking 2ply tissue that will delight end users with long-lasting comfort.** Made in the UK using the softest FSC® Mix Credit toilet tissue for an extra gentle touch.

## **Product Specifications**

Roll Length: 22m Width: 102mm Perforated: Yes

Sheet Length: 110mm

Ply: 2

Sheet Count: 200 sheets

Core: Solid

Style: Embossed

Colour: White