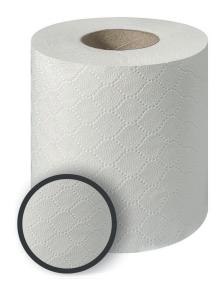

### **Product Description**

Sapphire Premium Toilet Tissue is our best selling away from home domestic style toilet roll, ideal for more luxurious washrooms **STT3202 offers long 30+m luxurious rolls that easily matches the comfort of domestic toilet rolls.** Made in the UK using the softest FSC® Mix Credit toilet tissue for an extra gentle touch.

#### **Product Specifications**

Roll Length: 33.6m

Width: 92mm
Perforated: Yes

Sheet Length: 105mm

**Ply:** 2

**Sheet Count:** 320 sheets

Core: Solid

Style: Embossed

Colour: White

Paper Type: FSC® Mix Credit
Product Manufactured in: UK

Case Barcode: 5056279601016