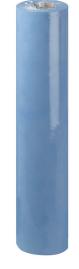

# **Medical Couch Rolls**

#### **Product Description**

Sapphire Blue Couch Rolls offer sustainable comfort and protection for medical, beauty and holistic environments. **BCR500402 features strong perforations and individual wrapped rolls for increased hygiene** Made in the UK using our hygienic and strong FSC® Recycled 100% paper.

#### **Product Specifications**

Roll Length: 40m Width: 500mm Perforated: Yes

Sheet Length: 380mm

Ply: 2

Sheet Count: 105 sheets

Core: Solid

Style: Flat Sheet

Colour: Blue