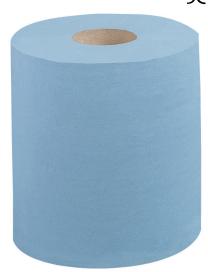

### **Product Description**

Sapphire blue centrefeed uses Fourstones paper to provide fantastic wiping and absorbency. **DELTA6B is our most popular centrefeed, delivering on length, strength and absorbency.** Made in the UK using our highest quality FSC® Recycled 100% recycled paper.

#### **Product Specifications**

Roll Length: 150m

Width: 170mm
Perforated: Yes

Sheet Length: 400mm

**Ply:** 2

**Sheet Count:** 375 sheets

Core: Pull

Style: Flat Sheet

Colour: Blue

Paper Type: FSC® Recycled 100%

**Product Manufactured in: UK** 

Case Barcode: 5056279600347