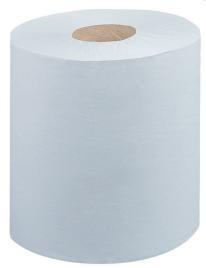

#### **Product Description**

Sapphire white centrefeed uses Fourstones paper to provide fantastic wiping and absorbency. **DELTA6W** is our most popular centrefeed, delivering on length, strength and absorbency. Made in the UK using our own quality FSC® Recycled 100% paper.

#### **Product Specifications**

Roll Length: 150m

Width: 170mm
Perforated: Yes

Sheet Length: 400mm

**Ply:** 2

Sheet Count: 375 sheets

Core: Pull

Style: Flat Sheet

Colour: White

Paper Type: FSC® Recycled 100%

**Product Manufactured in: UK** 

Case Barcode: 5056279600460