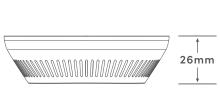

## **Technical Information**

| <b>D</b>           |                               |
|--------------------|-------------------------------|
| Power Source:      | AC Adaptor input: AC 100~240v |
|                    | Output DC5V/1A USB Type C     |
| Sensors:           | PM2.5 Laser Scattering        |
| Detection Range:   | 0-999µg/m³                    |
| Networking:        | WiFi 2.4 GHz                  |
| Operation Temp:    | -10°C ~ 55°C                  |
| Working Humidity:  | ≤95% RH (Non-condensing)      |
| Install positions: | Wall or ceiling mounting      |
| Dimensions:        | 90x90x26mm (w/o bracket)      |