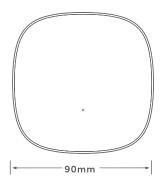

## **Technical Information**

| <b>D</b>           |                               |
|--------------------|-------------------------------|
| Power Source:      | AC Adaptor input: AC 100~240v |
|                    | Output DC5V/1A USB Type C     |
| Sensors:           | PM2.5 Laser Scattering        |
| Detection Range:   | 0-999µg/m³                    |
| Networking:        | WiFi 2.4 GHz                  |
| Operation Temp:    | -10°C ~ 55°C                  |
| Working Humidity:  | ≤95% RH (Non-condensing)      |
| Install positions: | Wall or ceiling mounting      |
| Dimensions:        | 90x90x26mm (w/o bracket)      |