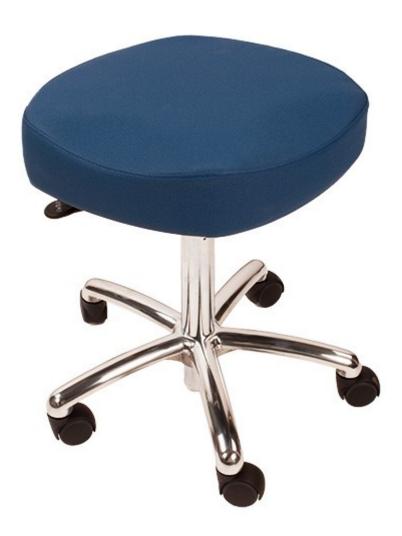

## **Technical Seating - Tech Stool, Posture**

## **Product Images**

## **Description**

## Features

- A unique chair that allows movement in the lumbar spine through the uniquely designed seat
- Adjustable Seat Height
- Vinyl fire retardant upholstery
- Recesses minimised throughout the chair, including on the underside
- Non-braking castors
- Maximum capacity 95kg