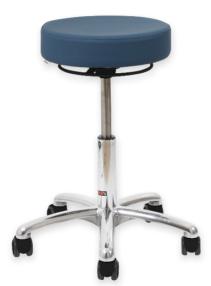

## **Technical Seating - Tech Stools, Plus Features**

- Small & compact stool ideal for short duration, sedentary work
- Adjustable seat & backrest...
  - Seat Height, rotation & tilt\*
  - Backrest Height & tilt
- Vinyl fire retardant upholstery
- Recesses minimised throughout the chair, including on the underside
- Backrests feature edge bands to prevent dirt collecting in the joints
- Non-braking castors
- Maximum capacity 125kg \*Backrest model tilts only

Blue

Grey

| Item          | Description                       | Seat Height | Seat (diameter) | Backrest (W x H) | Weight |
|---------------|-----------------------------------|-------------|-----------------|------------------|--------|
| 5TS/TES/PL    | Tech Stool, Plus                  | 440 - 640mm | 340mm           | -                | 6.0kg  |
| 5TS/TES/PL/NB | Tech Stool, Plus, Narrow Backrest | 440 - 640mm | 340mm           | 220 x 290mm      | 7.0kg  |