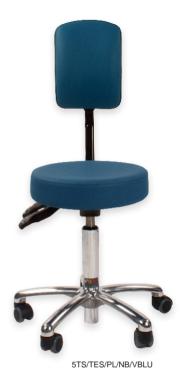

## **Technical Seating - Tech Stools, Plus Features**

- Small & compact stool ideal for short duration, sedentary work
- Adjustable seat & backrest...
  - Seat Height, rotation & tilt\*
  - Backrest Height & tilt
- Vinyl fire retardant upholstery
- Recesses minimised throughout the chair, including on the underside
- Backrests feature edge bands to prevent dirt collecting in the joints
- Non-braking castors
- Maximum capacity 125kg \*Backrest model tilts only

Blue

Grey

| Item          | Description                       | Seat Height | Seat (diameter) | Backrest (W x H) | Weight |
|---------------|-----------------------------------|-------------|-----------------|------------------|--------|
| 5TS/TES/PL    | Tech Stool, Plus                  | 440 - 640mm | 340mm           | -                | 6.0kg  |
| 5TS/TES/PL/NB | Tech Stool, Plus, Narrow Backrest | 440 - 640mm | 340mm           | 220 x 290mm      | 7.0kg  |