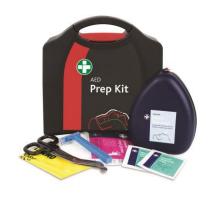

## **Product Information**

| REF:              | 2780                              |  |  |
|-------------------|-----------------------------------|--|--|
| Description:      | AED Prep Kit in Large Compact     |  |  |
|                   | Aura                              |  |  |
| Manufacturer:     | Reliance Medical Ltd              |  |  |
| Address:          | West Avenue, Talke,               |  |  |
|                   | Stoke-on-Trent, Staffordshire,    |  |  |
|                   | ST7 1TL, United Kingdom.          |  |  |
| Licensed markets: | UK                                |  |  |
| Characteristics:  | The AED prep kit contains basic   |  |  |
|                   | items typically required for an   |  |  |
|                   | AED emergency.                    |  |  |
|                   | Designed for use in conjunction   |  |  |
|                   | with an AED defibrillator.        |  |  |
|                   | Pocket mask offers protection     |  |  |
|                   | from cross-infection.             |  |  |
|                   | Prepare casualty's chest prior to |  |  |
|                   | attaching AED pads.               |  |  |
| Indications:      | A practical kit that provides     |  |  |
|                   | everything required to prepare    |  |  |
|                   | and assist a casualty prior, and  |  |  |
|                   | during, the use of an AED         |  |  |
|                   | defibrillator.                    |  |  |